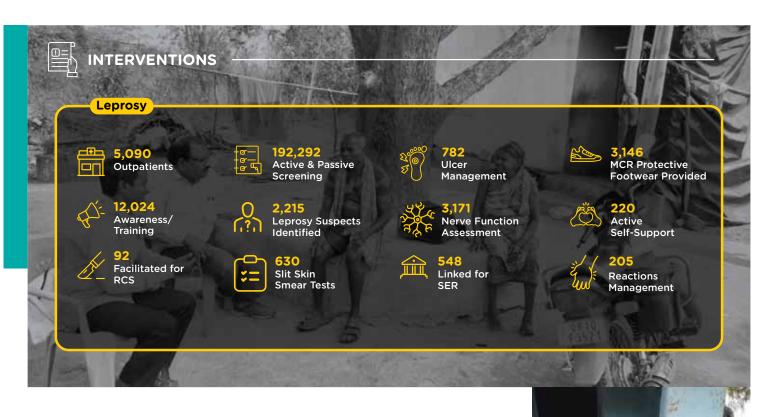

# Leprosy

700,024

Population Reached By Awareness/Trainings

12,815

MCR Protective Footwear Provided

1,012,496

Active & Passive Screening

12,808

Nerve Function Assessment

6,473

Leprosy Suspects Identified

1,111

Slit Skin Smear Tests Done

4,177

Ulcer Management

3,034

New Leprosy Cases Diagnosed and Initiated MDT

1,433

Linked for Socio Economic Rehabilitation

925

Reactions Management

228

Facilitated for ReConstructive Surgery