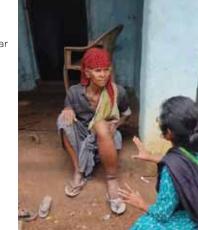

# Transforming Lives Through Empowerment 33

LEPRA Society's Impact on Vyapari Jogeswara Rao and His Family

In Lambadipeta, Vijayawada, the Vyapari family's story is one of resilience, determination, and empowerment. Jaya Lakshmi, a widow at 45, became the sole guardian of her two sons, Vyapari Jogeswara Rao and Srihari, after her husband's death in 2013.

Jaya Lakshmi, diagnosed with multi-bacillary Hansen's disease in 1998, bravely fought and won her battle with the disease using Multi-Drug Therapy. However, the disease left her with health problems over the years, causing physical pain and emotional distress. The visible effects of the disease made her feel like she was losing her identity and increased her dependence on her son, Jogeswara Rao, who also faced discrimination from the community.

LEPRA Society stepped in to change Vyapari Jogeswara Rao's life. Despite being deaf and mute, he had completed his bachelor's degree. LEPRA Society recognized his potential and supported him in developing his skills and gaining independence. Jogeswara Rao joined Win Vinaya Foundation, where he received training and an internship opportunity. His hard work paid off, and he secured a job with a monthly stipend, starting soon.