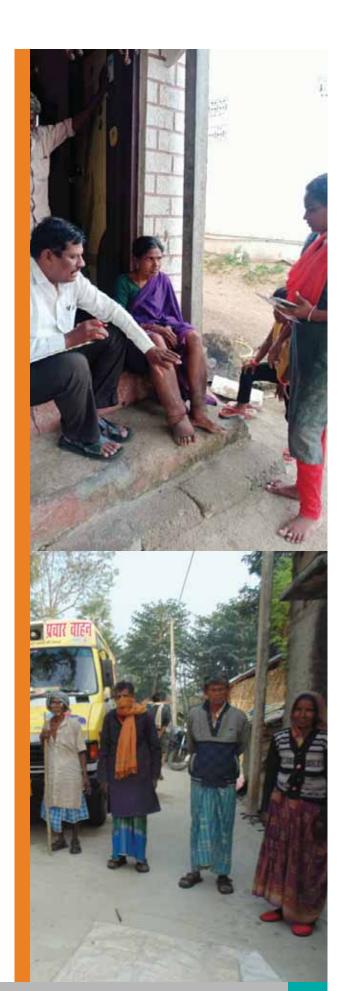

# **Leprosy Control Project**

The Leprosy Control Project is a collaborative effort between the Rotary Club of South Delhi and LEPRA, initiated in October 2019, covering Delhi/NCR. Its primary objectives are:

- 1. Leprosy Awareness: Promote awareness to combat prejudice and stigma by emphasizing that "Leprosy is curable."
- 2. Active Case Finding: Conduct thorough door-to-door surveys, targeting vulnerable urban groups such as slum dwellers, migrants, women, and children.
- 3. Disability Reduction: Early detection, surgical and physiotherapy support, and specialized aids to minimize disability in affected individuals.
- 4. Healthcare Professional Training: Train both public and private healthcare staff to improve case detection and disability reduction efforts.

177,932

289

Leprosy Suspects Identified

1,524

Diagnosed and Initiated MDT

**30** 