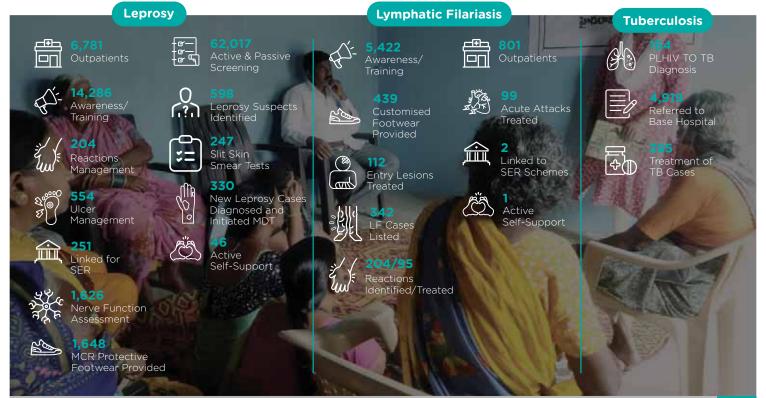

# a. COMMUNITY HEALTH SERVICES & LABORATORY TESTING:

The clinic at BPHRC continues to provide clinical and lab services to the people affected by leprosy and Tuberculosis. There is collaboration with both Government -Gandhi Medical College, Osmania Medical Colleges and private medical colleges- Mallareddy Medical College, Apollo Medical College, Nizams institute of Medical Sciences, private medical practitioners, speciality doctors (Neurologists, Dermatologists), ESI, PHCs from Hyderabad and other neighbouring districts of Telangana and Sivananda Rehabilitation Home. Advanced lab tests- DNA PCR tests are provided for suspected cases of drug resistance in leprosy.

Inauguration of Satellite integrated leprosy Centre at Dept. of DVL, Gandhi Hospital, Secunderabad

**Outreach leprosy clinic-** Satellite integrated Leprosy clinic is conducted on scheduled days at Gandhi Hospital to support leprosy work and lab investigations and services provided on call and as needed at ESI Hospital and Urban wellness centres.