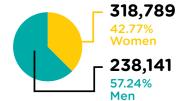

556,930 Population Screened

307

Leprosy Suspects Diagnosed

1,205

Identified

LF Suspects Identified

1,446
Scabies Suspects

261

Leprosy Cases Confirmed

1,184

LF Cases Confirmed

1,376

Scabies Cases Confirmed

Jagruti (awakening in Sanskrit) is a unique, integrated NTDs and WASH project collaboratively implemented by American Leprosy Missions, LEPRA Society and HI Rapid Lab of the Public Health Foundation of India. Piloted in Andhra Pradesh and Odisha in 2018-19, the program was scaled in Bihar in 2021. The 3-year project covers 130 villages of Kalyanpur block in Samastipur district, Bihar.