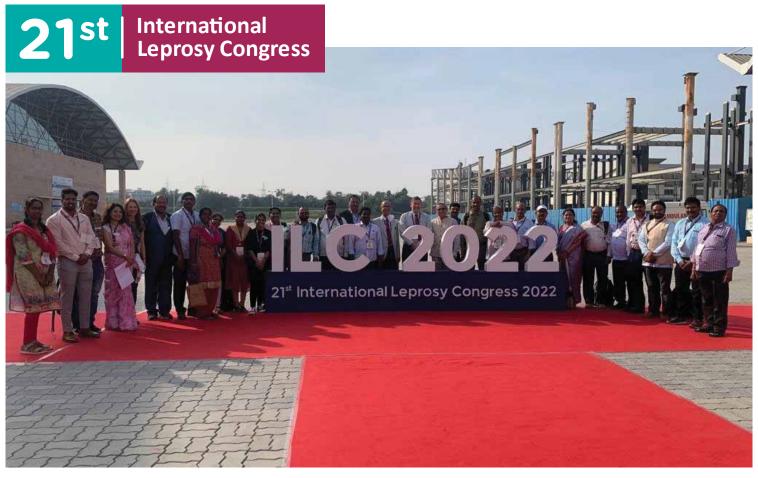

21st International Leprosy Congress held in Hyderabad in November 2022, with the theme "Better Knowledge - Early diagnosis - Improved care".

Overall, at ILC 2022 delegates from 56 states attended the conference. On behalf of LEPRA, over 40+ staff attended the 21st International Leprosy Congress and presented 43 abstracts and 10 Oral papers on various aspects of leprosy.