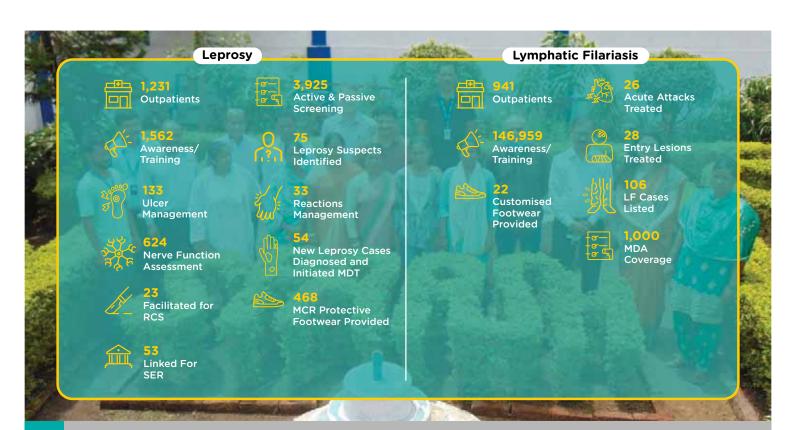

# Leprosy

2,855 Awareness/ Training

141

Ulcer Management

1,321

Nerve Function Assessment

Linked for SER

83 Facilitated for

96

Reactions Management

2,576
Active & Passive
Screening

433

Leprosy Suspects Identified

13

Skin Smear Tests Done

**372** 

New Leprosy Cases Diagnosed and Initiated MDT

408

MCR Protective Footwear Provided

180

Active Self-Support

# Lymphatic Filariasis

**===** 1,941 Outpatients

579 Entry Lesions Treated

862 Customised Footwear Provided

17,395 Awareness/ Training

Leprosy Cases Put on MDT

3,980

1,579 Acute Attacks Treated

484/181 Hydrocelectomies listed/done

922 Active Self-Support

862 Linked to SER Schemes