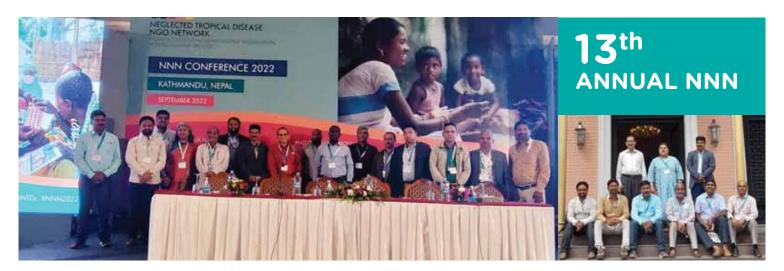

450 Digital Attendees

13th Annual NTD NGO Network (NNN)Conference held at Kathmandu, Nepal, during 13-15 September 2022

For the first time in a hybrid format, the 2022 NNN conference, NTDs in health systems - innovate, integrate, & empower brought together more than 500 delegates from over 170 organizations and 52 countries to deliberate on challenges, scalable solutions, and innovations in Neglected Tropical Diseases (NTD) programming with 16 workshops and two consecutive rapid-fire sessions.

Over 15+ staff attended the conference, and Lepra team lead Rajni Kant Singh presented a session on Integrating footcare for leprosy, lymphatic filariasis (LF) and Dr Aparna Srikantam on Cross-Cutting Group on Disease Management, Disability & Inclusion (DMDI)