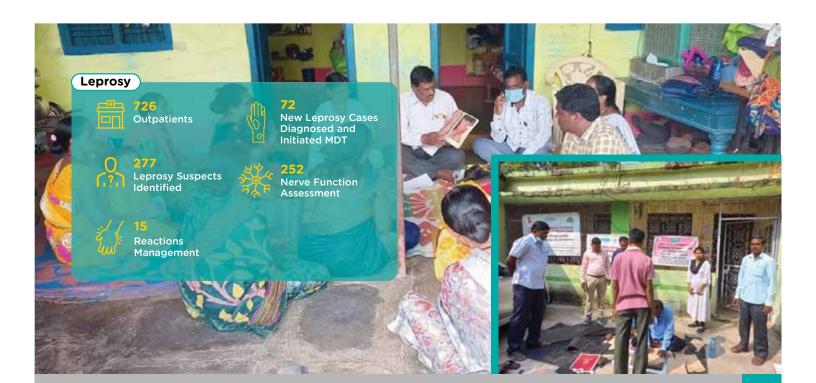

# Leprosy

2,855 Awareness/ Training

141

Ulcer Management

1,321

Nerve Function Assessment

Linked for SER

83 Facilitated for

96

Reactions Management

2,576
Active & Passive
Screening

433

Leprosy Suspects Identified

13

Skin Smear Tests Done

**372** 

New Leprosy Cases Diagnosed and Initiated MDT

408

MCR Protective Footwear Provided

180

Active Self-Support