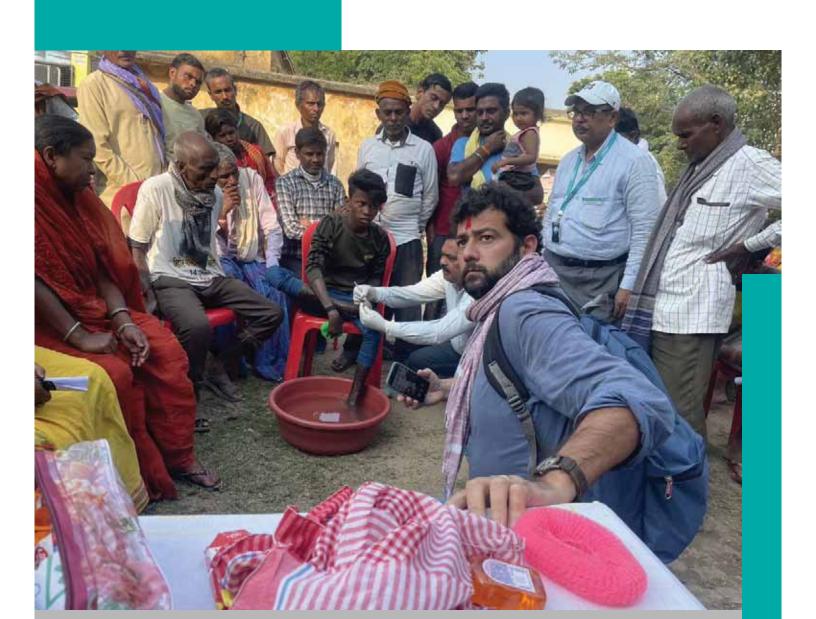

Leprosy Cases Confirmed

1,184

LF Cases Confirmed

1,376

Scabies Cases Confirmed

Jagruti (awakening in Sanskrit) is a unique, integrated NTDs and WASH project collaboratively implemented by American Leprosy Missions, LEPRA Society and HI Rapid Lab of the Public Health Foundation of India. Piloted in Andhra Pradesh and Odisha in 2018-19, the program was scaled in Bihar in 2021. The 3-year project covers 130 villages of Kalyanpur block in Samastipur district, Bihar.

The project aims to reduce risk of transmission of endemic NTDs among at-risk communities, and reduce the negative impact of chronic, disabling NTDs like leprosy and lymphatic filariasis among people affected, in this high-endemic, rural and remote Block. The project is women-led, utilizes digital technology to facilitate interventions, and employs a human rights-based approach to ensure sustainability. 130 trained women Community Resource Persons (CRPs), one from every village, lead the program interventions at the local level.

They reach 63,630 households with education on recommended WASH practices and NTD prevention measures and promote behaviour change. The project works with 3815 SHGs, 38 SHG Federations, 40 schools, 31 local governing bodies, 186 village water and sanitation committee members, 332 frontline workers from government, 9 PHC Medical Officers and government authorities as key stakeholders, engaging with local government and promoting people-led advocacy for essential water, sanitation, and health services.

A baseline universal household survey completed by the CRPs in their own villages supports focused interventions and evidence-based advocacy. The project has line-listed around 4730 persons with leprosy and lymphatic filariasis for morbidity management and disability prevention to prevent new disability and worsening of existing disability, helping them avail government benefits, and advocating for primary level NTD care. The project is organizing them into 31 self-support groups at the panchayat level to facilitate advocacy and encourage regular self-care.