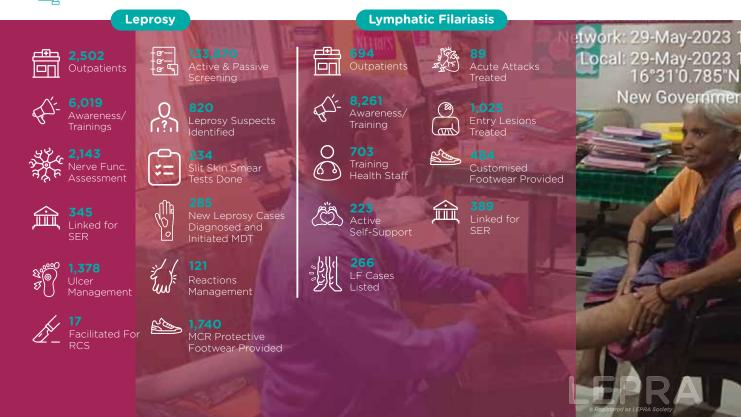

# Leprosy

4,796 Outpatients

435,558 Active & Passive Screening

643,167 Awareness/ Training

1,634 Leprosy Suspects Identified

2,023 Nerve Funct. Assessment

888 Ulcer Management

3,873 MCR Protective Footwear Provided

697 Leprosy Cases Diagnosed and Initiated MDT

Facilitated for RCS

221 Reactions Management

145 Linked For SER

# **Lymphatic Filariasis**

1,565 Outpatients

4,252 LF Cases Listed

116,184 Awareness/ Training

167

SER

Active

Self-Support

1,197 Hydrocele Done

827 Acute Attacks Treated

**758** Entry Lesions Treated

360,645 MDA Coverage

2,364 Customised Footwear Provided