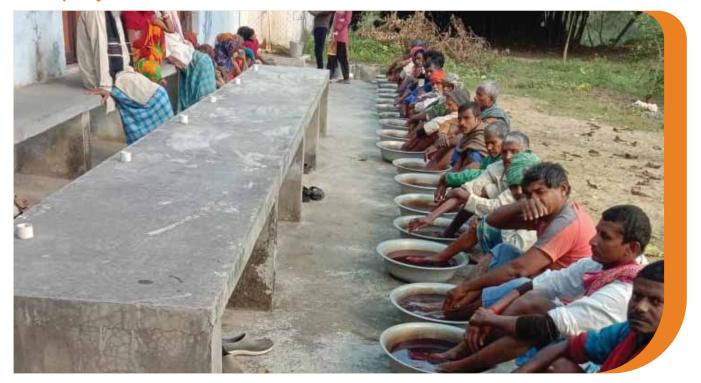

- A Knowledge Attitude Practice(KAP) Survey was conducted in 40 randomly selected villages, covering 4040 non-affected community members.
- A training for MOs was organized at Dist. Health Society and completed successfully. A letter was issued to fix SKIN Neglected Tropical Diseases (NTDs) in every PHC/CHC.
- Rapid Energy Survery (RES) has begun in all 10 blocks of Jamui Districts.
- Two Skin Neglected Tropical Diseases (NTDs) days are held every month in all blocks. A medical officer examines the referred cases and registers them for treatment.
- A large number of cases are being reported from the field during Rapid Enquiry Survey (RES).
- Two Referral Centres have been set up in the Govt. Hospital premises and are functioning smoothly.

 At present, 15 Self Support Groups have been formed in Jamui, and more will be formed by the end of this year.

Investing in integrated skin Neglected Tropical Diseases (NTDs) services, even for a short period, has great benefits for public health. It reveals the hidden demand for care, improves the health system capacity and reduces the community burden of skin Neglected Tropical Diseases (NTDs). It also saves money and fosters cross-learning in the long run through integrated approaches.