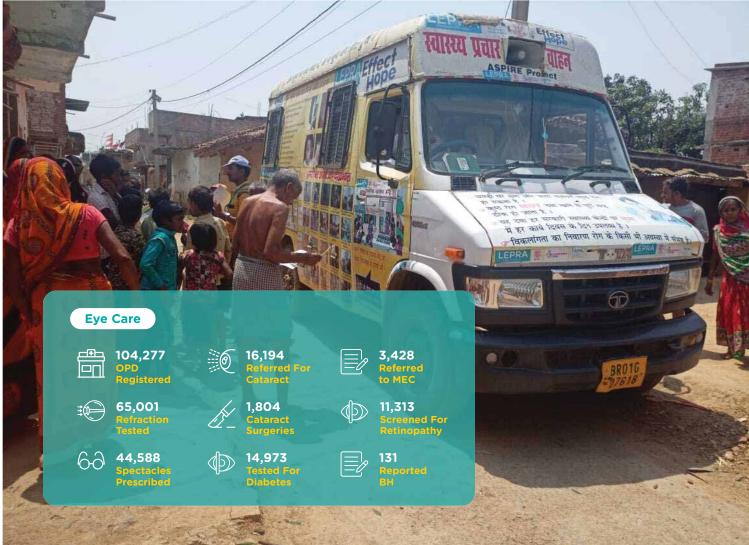

# **Eye Care**

**1,420** Screened For Eye Conditions

**92** Cataract Surgery

**699**Spectacles
Provided