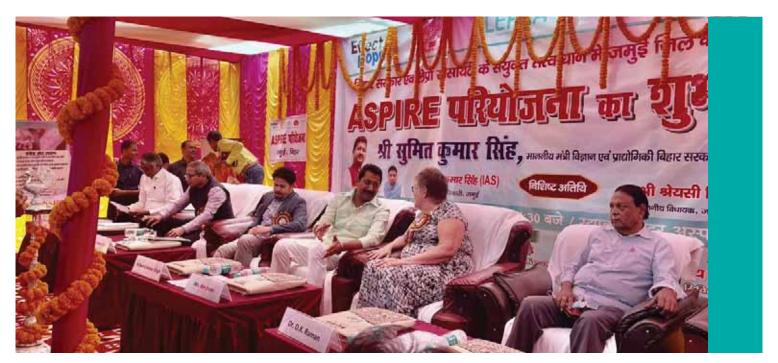

# ASPIRE Project ASPIRE Project

Alleviating the burden from Skin diseases of affected People to improve Inclusion, Restoration and Empowerment (ASPIRE), Jamui District, Bihar

LEPRA is implementing ASPIRE, is a five-year project funded by Effect Hope Canada to address skin-related Neglected Tropical Diseases (NTDs) in Jamui district, Bihar. The project will measure the prevalence of leprosy, lymphatic filariasis, leishmaniasis, and scabies in the district and provide integrated services for those affected by these diseases. The project will also train government healthcare staff and link patients with government schemes for self-care and support.

In November 2022, ASPIRE Project was inaugurated successfully with the Bihar Minister, Civil Surgeon Jamui, and the district hospital staff in attendance and the following is the update of the key activities