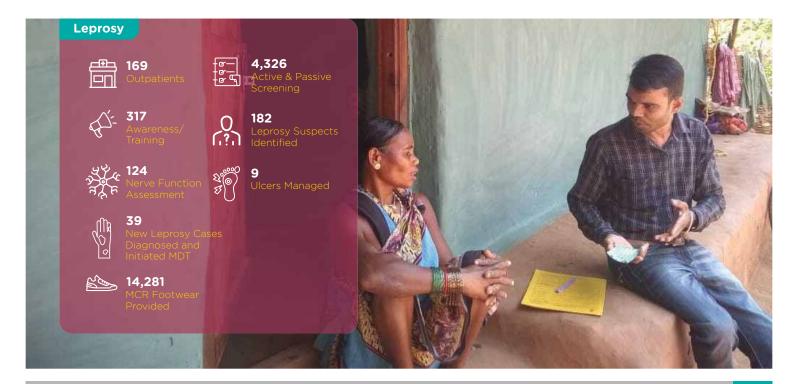

# **Leprosy Control Project**

The Leprosy Control Project is a collaborative effort between the Rotary Club of South Delhi and LEPRA, initiated in October 2019, covering Delhi/NCR. Its primary objectives are:

- 1. Leprosy Awareness: Promote awareness to combat prejudice and stigma by emphasizing that "Leprosy is curable."
- 2. Active Case Finding: Conduct thorough door-to-door surveys, targeting vulnerable urban groups such as slum dwellers, migrants, women, and children.
- 3. Disability Reduction: Early detection, surgical and physiotherapy support, and specialized aids to minimize disability in affected individuals.
- 4. Healthcare Professional Training: Train both public and private healthcare staff to improve case detection and disability reduction efforts.

177,932

289

Leprosy Suspects Identified

1,524

Diagnosed and Initiated MDT

**30** 