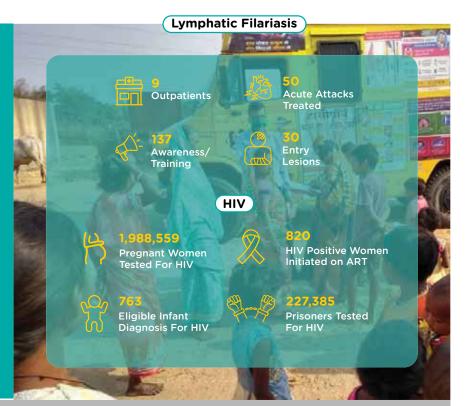

# Lymphatic Filariasis

**===** 1,941 Outpatients

579 Entry Lesions Treated

862 Customised Footwear Provided

17,395 Awareness/ Training

Leprosy Cases Put on MDT

3,980

1,579 Acute Attacks Treated

484/181 Hydrocelectomies listed/done

922 Active Self-Support

862 Linked to SER Schemes

# HIV - TI Bhubaneswar (IDU)

75,623 Peer Educator Counselling

3,199

Regular

OPD

1,617 HIV Testing

1,629

Syphilis Test

Ţ

43,769 Needle Distribution

127,022

Syringe Distribution

557 IDUs Tested For HIV

# HIV - TI Jeypore (FSW)

21,073 Peer Educator Counselling

2,007 Counselling

1,765 Regular OPD

5,253

Contact

No. Of Regular

931 Syphilis Test

# **Eye care - MNC**

39,859

New OP Registered

15,240

Review Out Patient

17,600 Cataract Surgeries

1,024 Other Surgeries

576 Diabetic Retinopathy

637

Glaucoma Screening

9,451 Base Hospital Refraction

6,158

Spectacles Provided

161 Outreach Camp

4,919 Referred to Base Hospital

10,275 New Case Screening